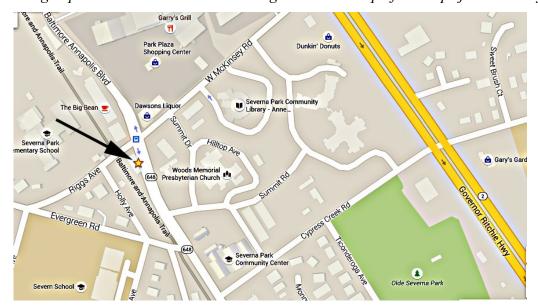

My office is on the second floor and with the "cut-up" nature of the old building, you must enter the correct door to find the correct staircase to find my office. Please follow the directions carefully and be sure to look at the photograph of the building below

## 600 Baltimore Annapolis Blvd. Suite #206 in Severna Park.

From Ritchie Hwy (Rt. 2) heading North, take a left onto McKinsey Road in Severna Park. There will be a Shell Station just to your right and a 7-11 to the left. Go to your first stoplight and take a left. My building is immediately on your right. Park to the left of the building and walk to the middle of the building and enter the door to go upstairs. You will see the waiting room at the top of the steps just to the left.