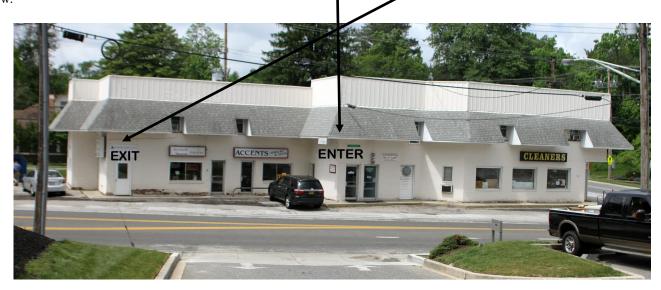

The building has two entrances. <u>Please enter fourth door from the left</u> and then <u>exit from the first door</u> from the left as labeled below.